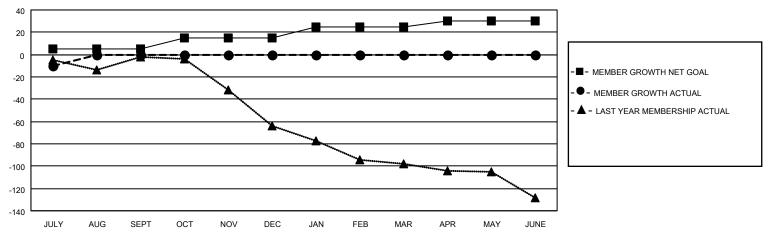

## GOALS AND ACTUAL MEMBERS CUMULATIVE

| DROPPED CLUBS: 0          |    | 2 CLUBS OF 87 ADDED 1 OR MORE<br>NEW MEMBERS | GENDER DISTRIBUTION  MALE 1,407 (74.80%) |              |     |
|---------------------------|----|----------------------------------------------|------------------------------------------|--------------|-----|
| DROPPED MEMBERS           |    |                                              | FEMALE                                   | 474 (25.20%) |     |
| DECEASED                  | 0  | CLICK HERE FOR CUMULATIVE                    | TOTAL FAMILY UNIT MEMBERS                |              | 261 |
| CLUB CANCELLED 0 OTHER 14 |    | MEMBERSHIP DATA                              | FAMILY MEMBERS PAYING HALF               |              | 135 |
|                           |    |                                              |                                          |              | 133 |
| TOTAL                     | 14 |                                              |                                          |              |     |